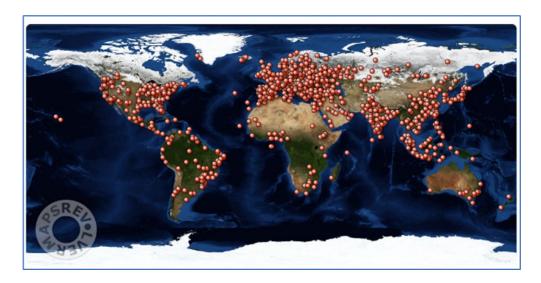

Figure 2. Map of visitors as of December 31, 2023. Source: Own processing from our web site

We really regret that we can't use this application anymore and thank its creators for the possibility to use it during nine years.