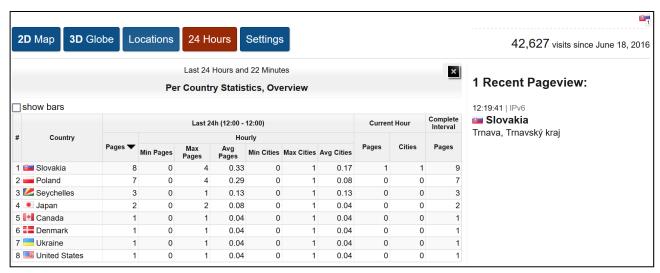

Figure 1. Our site visitors in March 2024. Source: Lege artis site; own processing

Since June 18 2016 according to the data from March we have had 42,627 from 140 countries. In November 2024 we had visitors from 143 countries. We don't know the number of visitors in November 2024 because we did not expect that the application would be closed. We can give only the data from December 2023.