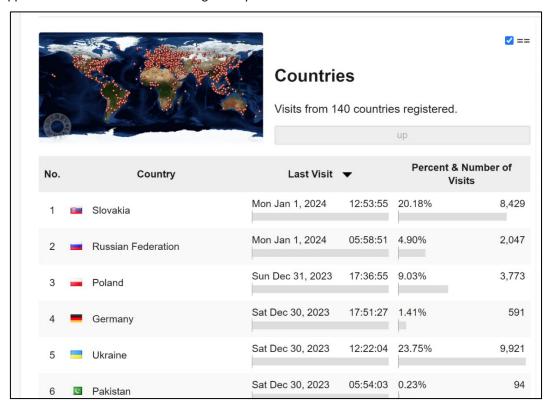

Figure 2. Map of visitors as of December 31, 2023. Source: Own processing from our web site

We really regret that we can't use this application anymore and thank its creators for the possibility to use it during nine years.